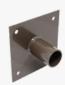

#### **Mounting Bracket**

- LTN1-300RUPS:
  - Expandable Heavy Duty Bracket
  - Allows expansion to (2) 50W panels
- LTN2-300RUPS:
  - Tenon Mount for Surface Mount or 2-3 in. round pole