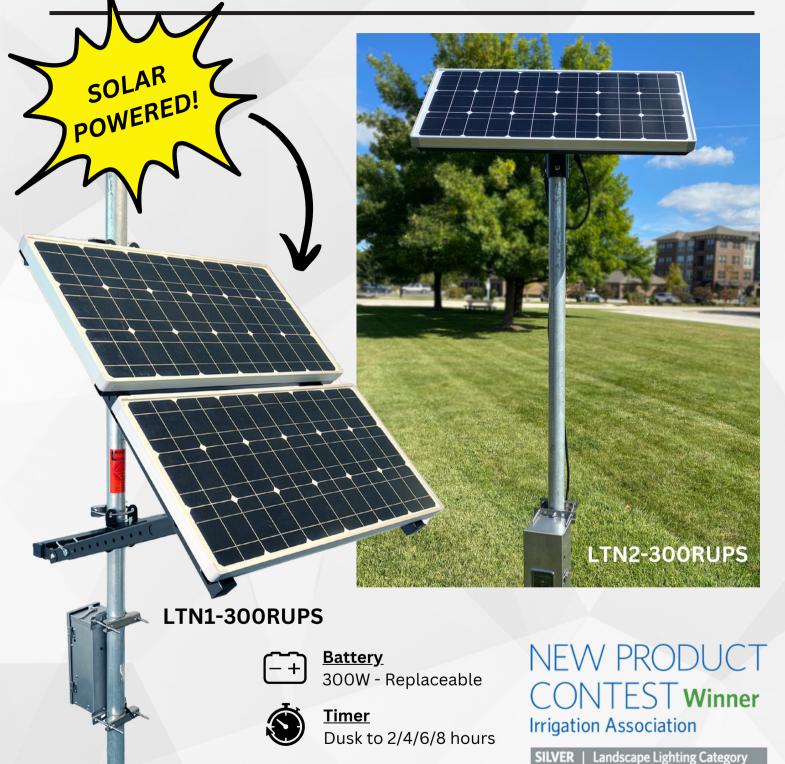

# Renewable Universal Power Supply

Solar Power Supply with 300W Battery 2000 Charge Cycles or 5 years Operating Temp Range (-4°F to 140°F) Timer with Photo Eye included 3 Year System Warranty

#### **Mounting Bracket**

- LTN1-300RUPS:
  - Expandable Heavy Duty Bracket
  - Allows expansion to (2) 50W panels
- LTN2-300RUPS:
  - Tenon Mount for Surface Mount or 2-3 in. round pole

#### Stainless Steel Power Station

- 300W 14.2V 22.5 Ahr Rechargeable Battery (replaceable)
- Solar Controller Driver
- Timer with Photo Eye
- U-Bolts (if necessary)