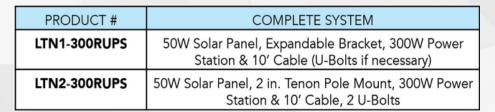

#### **Mounting Bracket**

- LTN1-300RUPS:
  - Expandable Heavy Duty Bracket
  - Allows expansion to (2) 50W panels
- LTN2-300RUPS:
  - Tenon Mount for Surface Mount or 2-3 in. round pole

#### Stainless Steel Power Station

- 300W 14.2V 22.5 Ahr Rechargeable Battery (replaceable)
- Solar Controller Driver
- Timer with Photo Eye
- U-Bolts (if necessary)